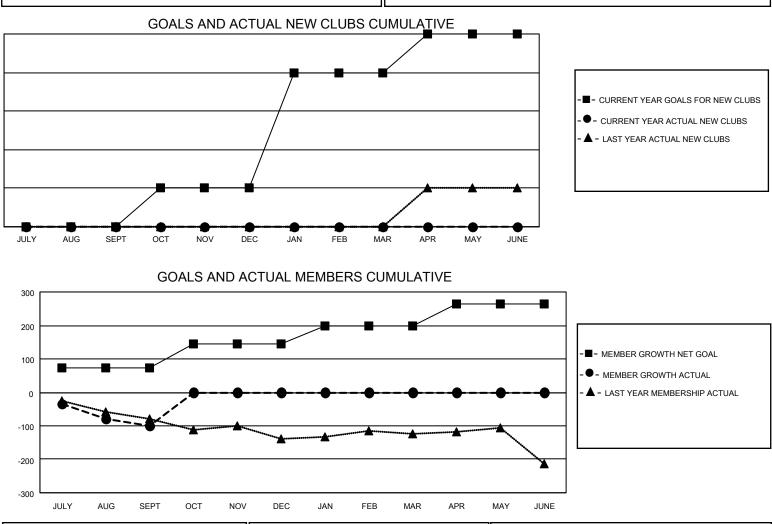

## GMT MONTHLY MEMBERSHIP PROGRESS REPORT Results as of: 9/30/2024

**Multiple District 33** 

LOCATION: MASSACHUSETTS

GMT: OPEN

**GMT CA** 1

| Clubs         |               |             |               | Members               |                        |                         |                                                    |  |
|---------------|---------------|-------------|---------------|-----------------------|------------------------|-------------------------|----------------------------------------------------|--|
|               | RESULTS FOR   | R 2024-2025 |               | RESULTS FOR 2024-2025 |                        |                         |                                                    |  |
| QUARTER       | NEW CLUB GOAL | NEW CLUBS   | DROPPED CLUBS | QUARTER               | BER GROWTH NET<br>GOAL | MEMBER GROWTH<br>ACTUAL | DROPPED<br>MEMBERS ACTUAI<br>(including transfers) |  |
| JULY/AUG/SEPT | 0             | 0           | 0             | JULY/AUG/SEPT         | 72                     | 100                     | 183                                                |  |
| OCT/NOV/DEC   | 1             | 0           | 0             | OCT/NOV/DEC           | 73                     | 0                       | 0                                                  |  |
| JAN/FEB/MAR   | 3             | 0           | 0             | JAN/FEB/MAR           | 54                     | 0                       | 0                                                  |  |
| APR/MAY/JUNE  | 1             | 0           | 0             | APR/MAY/JUNE          | 64                     | 0                       | 0                                                  |  |
|               |               |             |               |                       |                        |                         |                                                    |  |